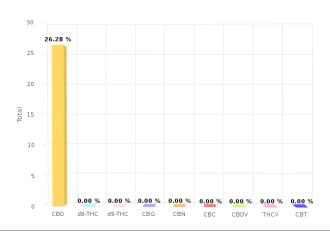

## **CERTIFICATE OF ANALYSIS**

| CANNABINOIDS ANALYSIS |                       |     |  |
|-----------------------|-----------------------|-----|--|
| CBD                   | 26.28 % <b>d8-THC</b> | N/D |  |
| d9-THC                | N/D <b>CBG</b>        | N/D |  |
| CBN                   | N/D <b>CBC</b>        | N/D |  |
| CBDV                  | N/D <b>THCV</b>       | N/D |  |
| СВТ                   | N/D                   |     |  |

| TOTAL CANNABINOIDS |                |         |  |
|--------------------|----------------|---------|--|
| d9-THC + THCA      | N/D CBD + CBDA | 26.28 % |  |
| Cannabinoids       | 26.28 %        |         |  |