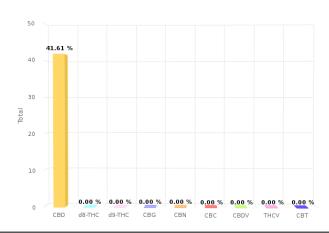

## **CERTIFICATE OF ANALYSIS**

| CANNABINOIDS ANALYSIS |                       |     |  |
|-----------------------|-----------------------|-----|--|
| CBD                   | 41.61 % <b>d8-THC</b> | N/D |  |
| d9-THC                | N/D <b>CBG</b>        | N/D |  |
| CBN                   | N/D <b>CBC</b>        | N/D |  |
| CBDV                  | N/D <b>THCV</b>       | N/D |  |
| СВТ                   | N/D                   |     |  |

| TOTAL CANNABINOIDS |                |         |  |
|--------------------|----------------|---------|--|
| d9-THC + THCA      | N/D CBD + CBDA | 41.61 % |  |
| Cannabinoids       | 41.61 %        |         |  |