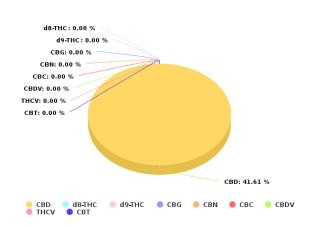

## **CERTIFICATE OF ANALYSIS**

| CANNABINOIDS ANALYSIS |                       |     |  |
|-----------------------|-----------------------|-----|--|
| CBD                   | 41.61 % <b>d8-THC</b> | N/D |  |
| d9-THC                | N/D <b>CBG</b>        | N/D |  |
| CBN                   | N/D <b>CBC</b>        | N/D |  |
| CBDV                  | N/D <b>THCV</b>       | N/D |  |
| СВТ                   | N/D                   |     |  |

| TOTAL CANNABINOIDS |                |         |  |
|--------------------|----------------|---------|--|
| d9-THC + THCA      | N/D CBD + CBDA | 41.61 % |  |
| Cannabinoids       | 41.61 %        |         |  |