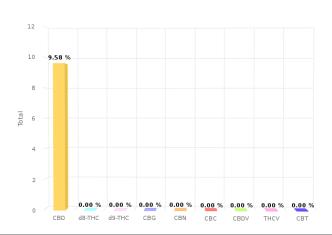

## **CERTIFICATE OF ANALYSIS**

| CANNABINOIDS ANALYSIS |                      |     |  |
|-----------------------|----------------------|-----|--|
| CBD                   | 9.58 % <b>d8-THC</b> | N/D |  |
| d9-THC                | N/D <b>CBG</b>       | N/D |  |
| CBN                   | N/D CBC              | N/D |  |
| CBDV                  | N/D <b>THCV</b>      | N/D |  |
| СВТ                   | N/D                  |     |  |

| TOTAL CANNABINOIDS |                |        |  |
|--------------------|----------------|--------|--|
| d9-THC + THCA      | N/D CBD + CBDA | 9.58 % |  |
| Cannabinoids       | 9.58 %         |        |  |