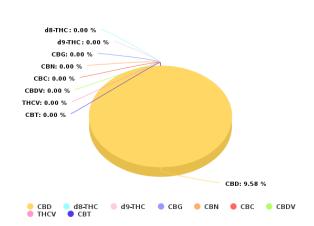

## **CERTIFICATE OF ANALYSIS**

| CANNABINOIDS ANALYSIS |                      |     |  |
|-----------------------|----------------------|-----|--|
| CBD                   | 9.58 % <b>d8-THC</b> | N/D |  |
| d9-THC                | N/D <b>CBG</b>       | N/D |  |
| CBN                   | N/D CBC              | N/D |  |
| CBDV                  | N/D <b>THCV</b>      | N/D |  |
| СВТ                   | N/D                  |     |  |

| TOTAL CANNABINOIDS |                |        |  |
|--------------------|----------------|--------|--|
| d9-THC + THCA      | N/D CBD + CBDA | 9.58 % |  |
| Cannabinoids       | 9.58 %         |        |  |